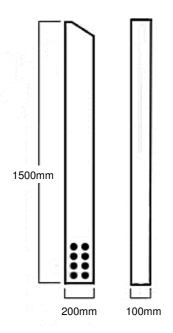

# **BROLGA BOLLARD RECYCLED PLASTIC**

New to the range of Replas recycled plastic bollards, the Brolga is something different. The bollard's 200mm face allows plenty of room for instructional signage, reflectors or decoration, and its angled top adds a further touch of style. The Brolga is also available with a flat top for use as a functional and long-lasting signpost.

#### LENGTH OVERALL

1500mm

## DIMENSIONS

200 x 100mm

Decorative Brolga Bollards

Metal Art Ltd

51 Port Road. Seaview Wellington, New Zealand Ph +64 4 939-6666 Fax +64 4 939-6696 info@metalart.co.nz www.metalart.co.nz