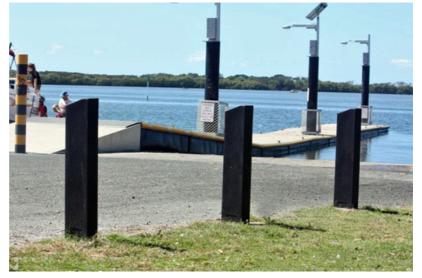

# **BROLGA BOLLARD RECYCLED PLASTIC**

New to the range of Replas recycled plastic bollards, the Brolga is something different. The bollard's 200mm face allows plenty of room for instructional signage, reflectors or decoration, and its angled top adds a further touch of style. The Brolga is also available with a flat top for use as a functional and long-lasting signpost.

Brolga bollards are easy to install, and can stand alone or be linked by pipe. Holes at the bollard base ensure secure fixing in ground.

Replas recycled plastic bollards will not split, rot or crack, and never need painting.